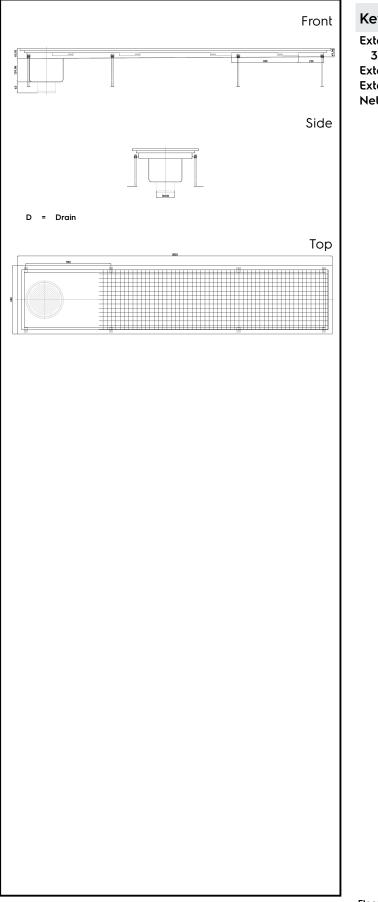

Floor Drains and Collecting Tanks Floor Drain with Stainless Steel Grate and Side Drain - Vertical outlet 400x1850 mm

| 328055 (FDA40185)                                              | Floor Drainage Channel with<br>stainless steel grate, side<br>drain - vertical outlet,<br>400x1850 |  |  |  |
|----------------------------------------------------------------|----------------------------------------------------------------------------------------------------|--|--|--|
| Short Form Specification                                       |                                                                                                    |  |  |  |
| Item No.                                                       |                                                                                                    |  |  |  |
| Constructed in 304 AISI stain<br>siphon and vertical drain pip | less steel. Collecting tank with side<br>be. Anti-slip mesh grate.                                 |  |  |  |

# Construction

- Anti-slip mesh 25x25 mm grating, h=25 mm, 1.5 mm in thickness.
- Constructed entirely in 304 AISI stainless steel.
- Collecting tanks available with vertical drain pipe.
- Adjustable leveling feet.

### Floor Drains and Collecting Tanks Floor Drain with Stainless Steel Grate and Side Drain - Vertical outlet 400x1850 mm

### Key Information:

| External dimensions, Width:  |         |
|------------------------------|---------|
| 328055 (FDA40185)            | 1850 mm |
| External dimensions, Depth:  | 400 mm  |
| External dimensions, Height: | 265 mm  |
| Net weight:                  | 30 kg   |